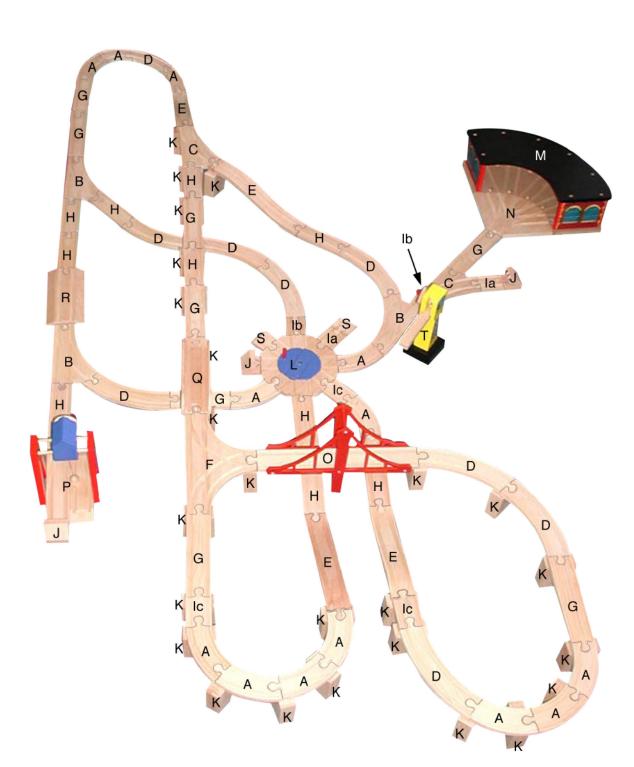

A = SHORT (3.25") CURVED TRACK

B = SWITCHED CURVE MALE

C = SWITCHED CURVE FEMALE

D = CURVED TRACK

E = ASCENDING TRACK

F = T - JUNCTION

G = 6" STRAIGHT

H = 4.25" STRAIGHT

la = 2" STRAIGHT - MALE

lb = 2" STRAIGHT - FEMALE

Ic = 2" STRAIGHT - MALE & FEMALE

J = END TRACK BUFFERS

K = TRACK SUPPORTS

L = ROUNDTABLE

M = ROUNDHOUSE ENGINE SHED

N = 5-WAY SWITCH

O = SUSPENSION BRIDGE

P = A-FRAME CRANE ASSEMBLY

Q = TRESTLE BRIDGE W/2 SUPPORTS

Melissa & Doug

R = RR CROSSING TRACK

S = RAMP TRACK (MALE & FEMALE)

A = SHORT (3.25") CURVED TRACK

**B = SWITCHED CURVE MALE** 

C = SWITCHED CURVE FEMALE

D = CURVED TRACK

E = ASCENDING TRACK

F = T - JUNCTION

G = 6" STRAIGHT

H = 4.25" STRAIGHT

la = 2" STRAIGHT - MALE

Ib = 2" STRAIGHT - FEMALE

Ic = 2" STRAIGHT - MALE & FEMALE

J = END TRACK BUFFERS

K = TRACK SUPPORTS

L = ROUNDTABLE

M = ROUNDHOUSE ENGINE SHED

N = 5-WAY SWITCH

O = SUSPENSION BRIDGE

P = A-FRAME CRANE ASSEMBLY

Q = TRESTLE BRIDGE W/2 SUPPORTS

R = RR CROSSING TRACK

S = RAMP TRACK (MALE & FEMALE)

T = TOWER FRAME CRANE ASSEMBLY