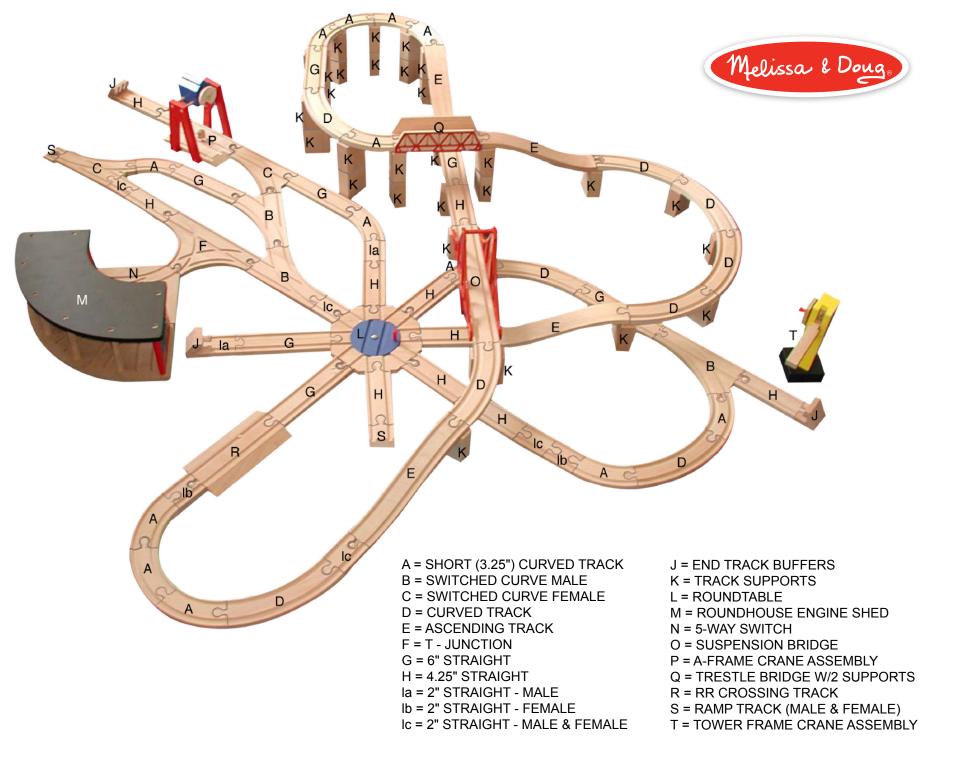

A = SHORT (3.25") CURVED TRACK

B = SWITCHED CURVE MALE

C = SWITCHED CURVE FEMALE

D = CURVED TRACK

E = ASCENDING TRACK

F = T - JUNCTION

G = 6" STRAIGHT

H = 4.25" STRAIGHT

la = 2" STRAIGHT - MALE

lb = 2" STRAIGHT - FEMALE

Ic = 2" STRAIGHT - MALE & FEMALE

J = END TRACK BUFFERS

K = TRACK SUPPORTS

L = ROUNDTABLE

M = ROUNDHOUSE ENGINE SHED

N = 5-WAY SWITCH

O = SUSPENSION BRIDGE

P = A-FRAME CRANE ASSEMBLY

Q = TRESTLE BRIDGE W/2 SUPPORTS

Melissa & Doug

R = RR CROSSING TRACK

S = RAMP TRACK (MALE & FEMALE)

A = SHORT (3.25") CURVED TRACK

**B = SWITCHED CURVE MALE** 

C = SWITCHED CURVE FEMALE

D = CURVED TRACK

E = ASCENDING TRACK

F = T - JUNCTION

G = 6" STRAIGHT

H = 4.25" STRAIGHT

la = 2" STRAIGHT - MALE

Ib = 2" STRAIGHT - FEMALE

Ic = 2" STRAIGHT - MALE & FEMALE

J = END TRACK BUFFERS

K = TRACK SUPPORTS

L = ROUNDTABLE

M = ROUNDHOUSE ENGINE SHED

N = 5-WAY SWITCH

O = SUSPENSION BRIDGE

P = A-FRAME CRANE ASSEMBLY

Q = TRESTLE BRIDGE W/2 SUPPORTS

R = RR CROSSING TRACK

S = RAMP TRACK (MALE & FEMALE)

T = TOWER FRAME CRANE ASSEMBLY