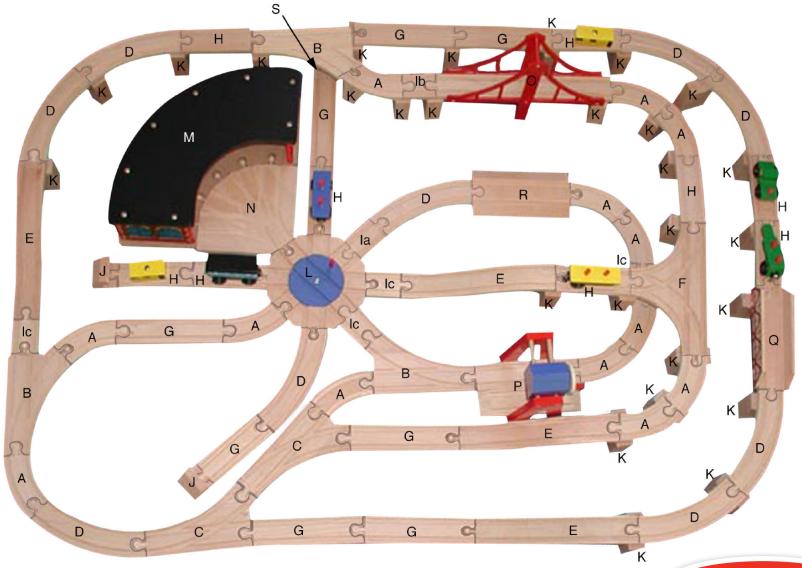

A = SHORT (3.25") CURVED TRACK

B = SWITCHED CURVE MALE

C = SWITCHED CURVE FEMALE

D = CURVED TRACK

E = ASCENDING TRACK

F = T - JUNCTION

G = 6" STRAIGHT

H = 4.25" STRAIGHT

la = 2" STRAIGHT - MALE

lb = 2" STRAIGHT - FEMALE

Ic = 2" STRAIGHT - MALE & FEMALE

J = END TRACK BUFFERS

K = TRACK SUPPORTS

L = ROUNDTABLE

M = ROUNDHOUSE ENGINE SHED

N = 5-WAY SWITCH

O = SUSPENSION BRIDGE

P = A-FRAME CRANE ASSEMBLY

Q = TRESTLE BRIDGE W/2 SUPPORTS

Melissa & Doug

R = RR CROSSING TRACK

S = RAMP TRACK (MALE & FEMALE)

A = SHORT (3.25") CURVED TRACK

**B = SWITCHED CURVE MALE** 