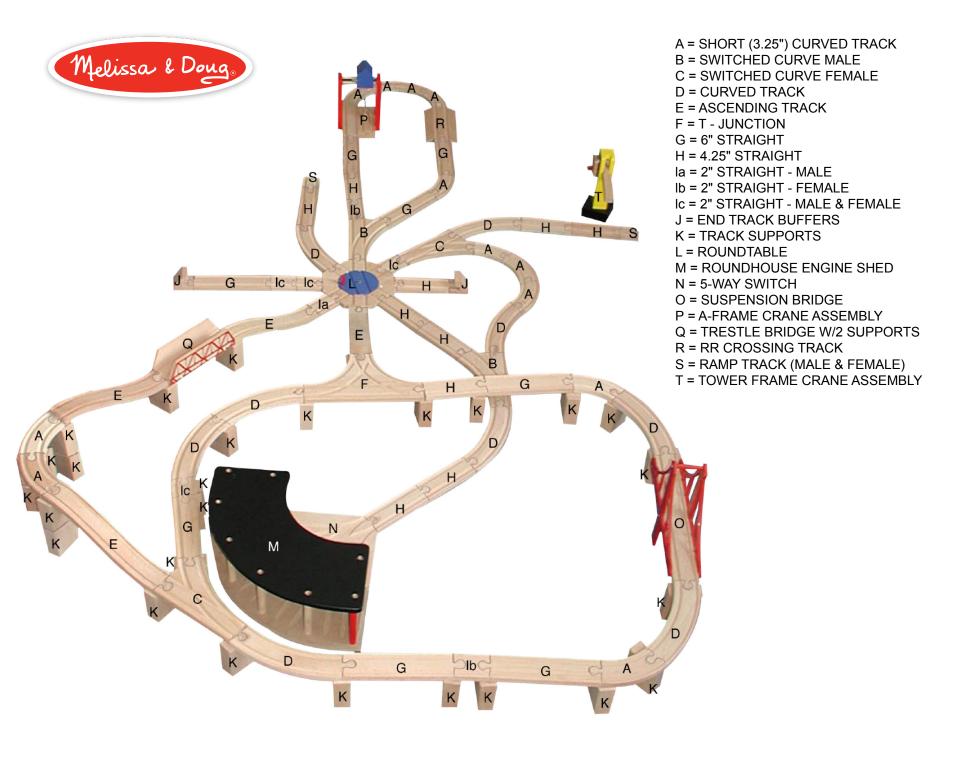

C = SWITCHED CURVE FEMALE

D = CURVED TRACK

E = ASCENDING TRACK

F = T - JUNCTION

G = 6" STRAIGHT

H = 4.25" STRAIGHT

la = 2" STRAIGHT - MALE

Ib = 2" STRAIGHT - FEMALE

Ic = 2" STRAIGHT - MALE & FEMALE

J = END TRACK BUFFERS

K = TRACK SUPPORTS

L = ROUNDTABLE

M = ROUNDHOUSE ENGINE SHED

N = 5-WAY SWITCH

O = SUSPENSION BRIDGE

P = A-FRAME CRANE ASSEMBLY

Q = TRESTLE BRIDGE W/2 SUPPORTS

R = RR CROSSING TRACK

S = RAMP TRACK (MALE & FEMALE)

T = TOWER FRAME CRANE ASSEMBLY